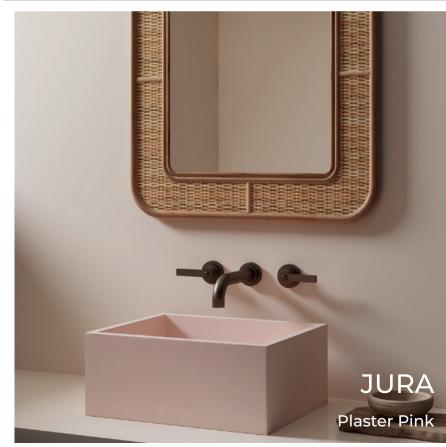

("e0.7) mm08f

("87.2l) mm022

("02.8ľ) mm0۲<del>,</del>

("87.2l) mm022

www.claybrookinteriors.com

("26.9I) mm02<del>2</del>

Jura Basin

("S3.ES) mm00a

## CO BOLD OR GO HOME

go bold in the bathroom! urban silhouette and non-traditional colour options, designed for those with an adventurous side. With an those minimal vibes, our new range of basins was four gorgeous modernist basins that are wall hung for launches with six eye-catching new colours. Featuring Our new MarbleForm wall hung basin collection

Plaster Pink Olive Green Forest Green Midnight Blue