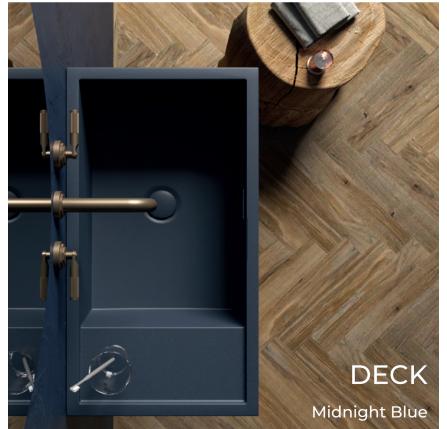

 $\bigcirc$ 

nizeB olloqA

("e0.7) mm08F

("[8.[[) mm00£

("78.7) mm002

("[8.[[) mm00£

("20.22) mm092

Deck Basin

## CO BOLD OR GO HOME

go bold in the bathroom! urban silhouette and non-traditional colour options, designed for those with an adventurous side. With an those minimal vibes, our new range of basins was four gorgeous modernist basins that are wall hung for launches with six eye-catching new colours. Featuring Our new MarbleForm wall hung basin collection

Plaster Pink Olive Green Forest Green Midnight Blue