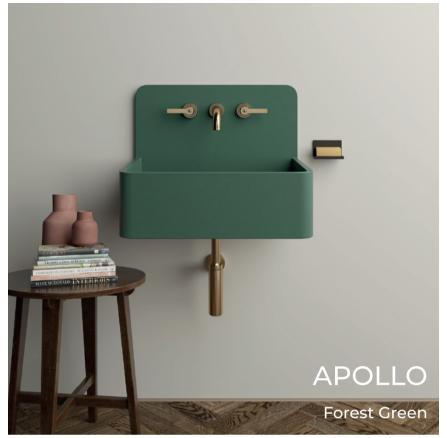

 $\bigcirc$ 

nizeB olloqA

("e0.7) mm08F

("[8.[[) mm00£

("78.7) mm002

("[8.[[) mm00£

("20.22) mm092

Deck Basin

## CO BOLD OR GO HOME

go bold in the bathroom! urban silhouette and non-traditional colour options, designed for those with an adventurous side. With an those minimal vibes, our new range of basins was four gorgeous modernist basins that are wall hung for launches with six eye-catching new colours. Featuring Our new MarbleForm wall hung basin collection

Plaster Pink Olive Green Forest Green Midnight Blue