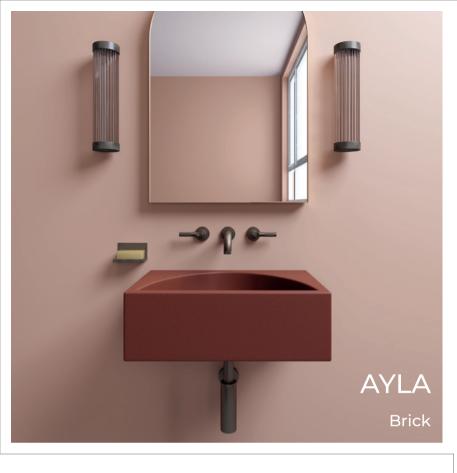

("ST.7l) mm02<del>,</del>

nize8 slyA

**LINE DRAWING** 

 $\bigcirc$ 

Plaster Pink Olive Green Forest Green Midnight Blue