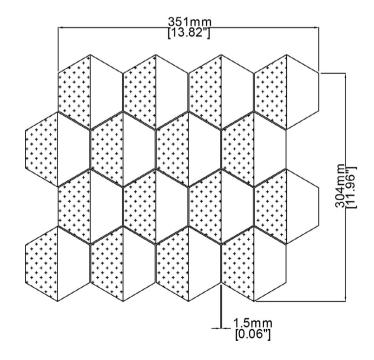

<sup>\*</sup> Other colours available in the Urban collection: V02216-01, V02216-02

| Technical Information |              |   |          |  |  |
|-----------------------|--------------|---|----------|--|--|
| Mounting              | Mesh-mounted |   |          |  |  |
| Size of Repeat        | 304 mm       | х | 351 mm   |  |  |
| Size of Repeat        | 11.96 ''     | Х | 13.82 '' |  |  |
| Thickness             | 10 mm        |   |          |  |  |
| Area / Section        | 0.11 sm      | / | 1.15 sf  |  |  |
| Section Weight        | 2.50 kg      | / | 5.50 lbs |  |  |