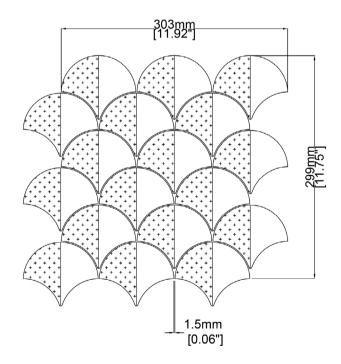

<sup>\*</sup> Other colours available in the Urban collection: V02215-01, V02215-02

| Technical Information |              |   |          |  |  |  |
|-----------------------|--------------|---|----------|--|--|--|
| Mounting              | Mesh-mounted |   |          |  |  |  |
| Size of Repeat        | 299mm        | х | 303 mm   |  |  |  |
| Size of Repeat        | 11.75 ''     | х | 11.92 '' |  |  |  |
| Thickness             | 10 mm        |   |          |  |  |  |
| Area / Section        | 0.09 sm      | / | 0.97 sf  |  |  |  |
| Section Weight        | 3.10 kg      | / | 6.82 lbs |  |  |  |