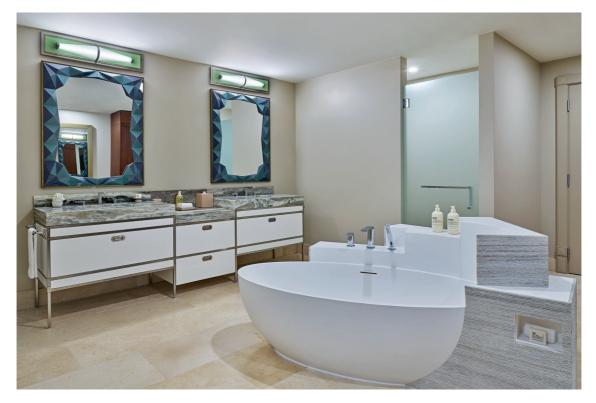

Claybrook bespoke MarbleForm® baths with natural stone clad surrounds were placed center-stage in all the luxury bathrooms. Our artisans painstakingly cut and polished the stone to seamlessly inlay it in to the MarbleForm® surround. The other challenge faced by our team was the creation of a modular design to facilitate shipping and simplify the installation process, and boy was the effort worth it!

Photo credit: The St. Regis Bermuda Resort

Photo credit: Courtesy of The St. Regis Bermuda Resort; The Points Guy

The sculptural plinths creating an Island in the centre of the bathroom, and also house the tapware, guest amenities and towel hooks.