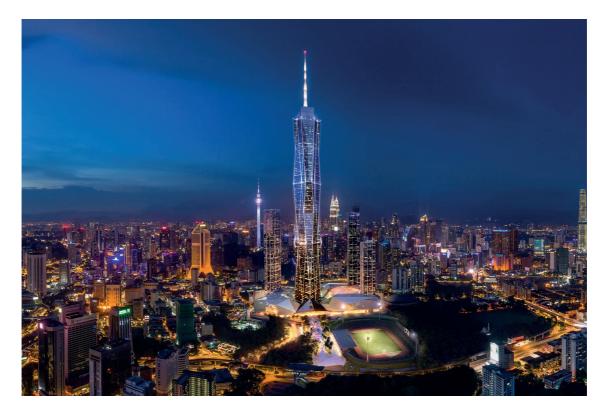

## PARK HYATT KUALA LUMPUR

#### Kuala Lumpur, Malaysia

As part of the Merdeka 118 tower, Park Hyatt Kuala Lumpur is expected to be the tallest skyscraper in Southeast Asia and the second tallest in the world. The hotel will take up residence on its top 17 floors, overlooking Stadium Merdeka, a historically significant site built for Malaysia's declaration of independence in 1957.