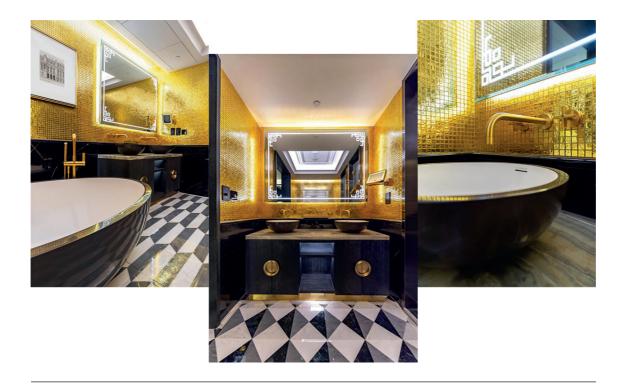

# KARL LAGERFELD HOTEL

Macau

The Karl Lagerfeld Hotel, a luxury hotel at the Grand Lisboa Palace casino resort in Macau, officially opened its door in December 2021. It is the world's only hotel tower entirely designed by and named after the late fashion icon, who passed away in 2019.

The thoughtfully designed five-star accommodations include 270 guest rooms and luxury suites complemented by East-meets-West elements. Every feature, pattern and material in the hotel was personally conceived or selected by Lagerfeld, offering an exclusive view into his distinctive, bespoke vision.

Claybrook was honored to work with the design team on this iconic property. The refined bathroom interior design is complemented by our bespoke dual-tone MarbleForm baths and basins in a striking combination of Thunder Grey and Dover White hand selected by the late fashion guru.