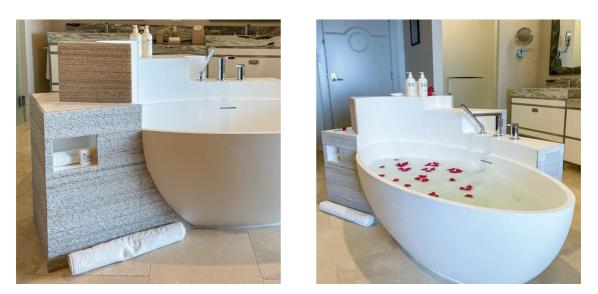

Claybrook bespoke MarbleForm® baths with natural stone clad surrounds were placed center-stage in all the luxury bathrooms. Our artisans painstakingly cut and polished the stone to seamlessly inlay it in to the MarbleForm® surround. The other challenge faced by our team was the creation of a modular design to facilitate shipping and simplify the installation process, and boy was the effort worth it!

Photo credit: The St. Regis Bermuda Resort

Photo credit: Courtesy of The St. Regis Bermuda Resort; The Points Guy

The sculptural plinths creating an Island in the centre of the bathroom, and also house the tapware, guest amenities and towel hooks.