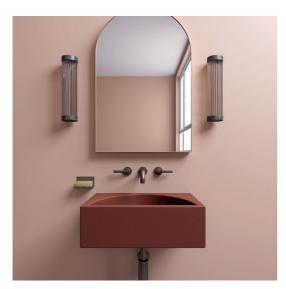

## GO BOLD OR GO HOME

Introducing Our Wall Hung Basins

DECK in Midnight Blue

AYLA in Brick

APOLLO in Forest Green

JURA in Plaster Pink

Our new MarbleForm® wall hung basin collection launches with six eye-catching new colours.

Featuring modernist basins for those minimal vibes, our new range of basins was designed for those with an adventurous side. With an urban silhouette and non-traditional colour options, go bold in the bathroom!

The collection brings four new basin styles to our range, namely Apollo, Ayla, Deck and Jura. Available in Brick, Forest Green, Leather, Midnight Blue, Plaster Pink and Olive Green, or any of our standard colours.