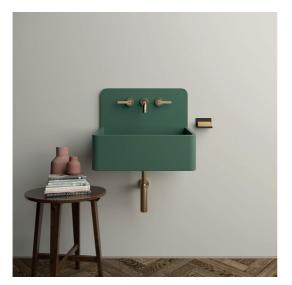

## GO BOLD OR GO HOME

Introducing Our Wall Hung Basins

DECK in Midnight Blue

AYLA in Brick

APOLLO in Forest Green

JURA in Plaster Pink

Our new MarbleForm® wall hung basin collection launches with six eye-catching new colours.

Featuring modernist basins for those minimal vibes, our new range of basins was designed for those with an adventurous side. With an urban silhouette and non-traditional colour options, go bold in the bathroom!

The collection brings four new basin styles to our range, namely Apollo, Ayla, Deck and Jura. Available in Brick, Forest Green, Leather, Midnight Blue, Plaster Pink and Olive Green, or any of our standard colours.