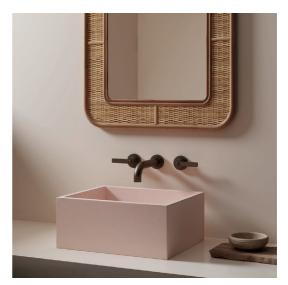

## GO BOLD OR GO HOME

Introducing Our Wall Hung Basins

DECK in Midnight Blue

AYLA in Brick

APOLLO in Forest Green

JURA in Plaster Pink

Our new MarbleForm® wall hung basin collection launches with six eye-catching new colours.

Featuring modernist basins for those minimal vibes, our new range of basins was designed for those with an adventurous side. With an urban silhouette and non-traditional colour options, go bold in the bathroom!

The collection brings four new basin styles to our range, namely Apollo, Ayla, Deck and Jura. Available in Brick, Forest Green, Leather, Midnight Blue, Plaster Pink and Olive Green, or any of our standard colours.