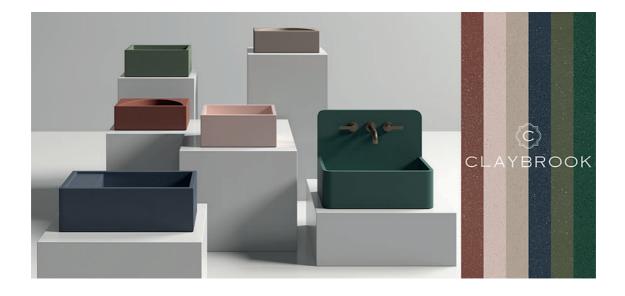

## GO BOLD OR GO HOME

Introducing Our Wall Hung Basins

DECK in Midnight Blue

AYLA in Brick

APOLLO in Forest Green

JURA in Plaster Pink

Our new MarbleForm® wall hung basin collection launches with six eye-catching new colours.

Featuring modernist basins for those minimal vibes, our new range of basins was designed for those with an adventurous side. With an urban silhouette and non-traditional colour options, go bold in the bathroom!

The collection brings four new basin styles to our range, namely Apollo, Ayla, Deck and Jura. Available in Brick, Forest Green, Leather, Midnight Blue, Plaster Pink and Olive Green, or any of our standard colours.