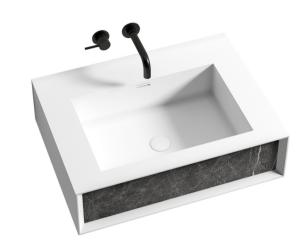

## Vanity H46424

711 x 533 x 197 mm

28.00 x 21.00 x 7.75 inches

Available in several combinations of MarbleForm® and narural stone.

Please order Chrome/ MarbleForm® pop up waste separately.

Slip Resistant

Stain Resistant

Easy to Clean and Maintain

Fire-spread Compliant

| Description                              | Available Colours                                                                                                         |                |             |                |                |           |                |
|------------------------------------------|---------------------------------------------------------------------------------------------------------------------------|----------------|-------------|----------------|----------------|-----------|----------------|
| Reconstituted stone basin with overflow. | Marble                                                                                                                    | Dover White    | Dover White | Dover White    | Gull Grey      | Gull Grey | Gull Grey      |
|                                          | Stone                                                                                                                     | Lightning Grey | Twilight    | Bianco Carrara | Lightning Grey | Twilight  | Bianco Carrara |
|                                          | Our bathware items can also be ordered in select stones and marbles, please contact customer service for further details. |                |             |                |                |           |                |