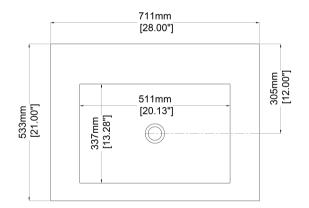

## Vanity H46424

711 x 533 x 197 mm

28.00 x 21.00 x 7.75 inches

Available in several combinations of MarbleForm® and narural stone.

Please order Chrome/ MarbleForm® pop up waste separately.

Slip Resistant

Stain Resistant