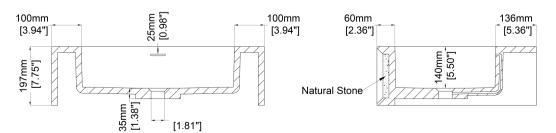

## Vanity H46424

711 x 533 x 197 mm

28.00 x 21.00 x 7.75 inches

Available in several combinations of MarbleForm® and narural stone.

Please order Chrome/ MarbleForm® pop up waste separately.

Slip Resistant

Stain Resistant

| Technical Information   |        |   |             |  |  |  |
|-------------------------|--------|---|-------------|--|--|--|
| Weight                  | 55 kg  | / | 121 lbs     |  |  |  |
| Weight with Water       | 74 kg  | / | 163 lbs     |  |  |  |
| Capacity                | 19 L   | / | 5.02 US gal |  |  |  |
| Water Depth to Overflow | 109 mm | / | 4.29 ''     |  |  |  |