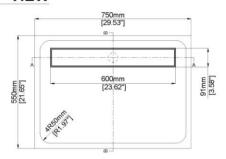

## **TOP VIEW**

| Technical Information |          |   |            |  |  |
|-----------------------|----------|---|------------|--|--|
| Basin weight          | 196.0 kg | / | 432 lbs    |  |  |
| Weight with water     | 221.0 kg | / | 487 lbs    |  |  |
| Capacity              | 25.0 L   | / | 6.6 US gal |  |  |