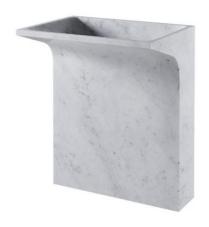

## Marble Free Standing Basin H49935

 $750\;mm\;$  X  $\;550\;mm\;$  X  $\;900\;mm\;$  (  $\;29.53\,"$  X  $\;21.65\,"$  X  $\;35.43\,"$  )

Drain cover in same marble included.

Please order Chrome/MarbleForm pop up waste separately.

| Mould Code | Description                   | Available Colours                             |  |
|------------|-------------------------------|-----------------------------------------------|--|
| H49935     | Marble basin without overflow | Bianco Carrara (BC)                           |  |
|            |                               | * Please contact us for bespoke color palette |  |