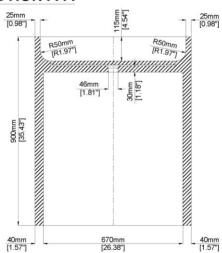

luded.

Please order Chrome/MarbleForm pop up waste separately.



| Mould Code | Description                   | Available Colours                             |  |
|------------|-------------------------------|-----------------------------------------------|--|
| H49935     | Marble basin without overflow | Bianco Carrara (BC)                           |  |
|            |                               | * Please contact us for bespoke color palette |  |

## **TOP VIEW**



| Technical Information |          |   |            |  |  |
|-----------------------|----------|---|------------|--|--|
| Basin weight          | 196.0 kg | / | 432 lbs    |  |  |
| Weight with water     | 221.0 kg | / | 487 lbs    |  |  |
| Capacity              | 25.0 L   | / | 6.6 US gal |  |  |

## **SECTION A-A**



## **SECTION B-B**



- \* All measurements are subject to change and variation.
- \* This specification sheet should not be used as an installation guide. Please contact Claybrook for CAD drawings.