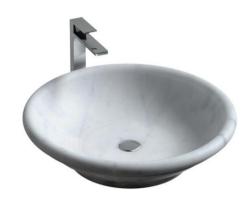

## Devonshire

Specification Sheet

Marble Countertop Basin H47021

Diameter 550 X 140 mm ( 22 X 5.51 ")
Please order Chrome/MarbleForm pop up waste sep

| Product Code | Description                   | Available Colours                             |  |
|--------------|-------------------------------|-----------------------------------------------|--|
| H47021       | Marble basin without overflow | Bianco Carrara                                |  |
|              |                               |                                               |  |
|              |                               | * Please contact us for bespoke color palette |  |