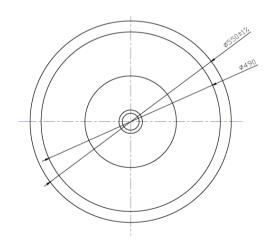

## Devonshire

Specification Sheet

Marble Countertop Basin H47021

Diameter 550 X 140 mm ( 22 X 5.51 ")
Please order Chrome/MarbleForm pop up waste sep

| Product Code | Description                   | Available Colours                             |  |
|--------------|-------------------------------|-----------------------------------------------|--|
| H47021       | Marble basin without overflow | Bianco Carrara                                |  |
|              |                               |                                               |  |
|              |                               | * Please contact us for bespoke color palette |  |