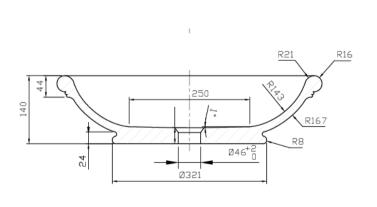

## Devonshire

Specification Sheet

Marble Countertop Basin H47021

Diameter 550 X 140 mm ( 22 X 5.51 ")
Please order Chrome/MarbleForm pop up waste sep

| Product Code | Description                   | Available Colours                             |  |
|--------------|-------------------------------|-----------------------------------------------|--|
| H47021       | Marble basin without overflow | Bianco Carrara                                |  |
|              |                               |                                               |  |
|              |                               | * Please contact us for bespoke color palette |  |