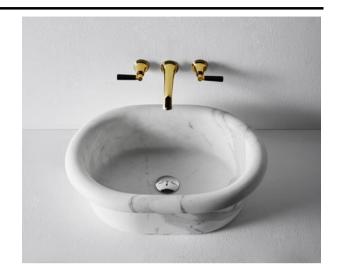

Evolve Specification Sheet

Marble Countertop Basin H45925

620 X 470 X 160 mm ( 24 X 18.5 X 6.3 ") Please order Chrome/MarbleForm pop up waste separately.

| Product Code | Description                   | Available Colours                             |  |
|--------------|-------------------------------|-----------------------------------------------|--|
| H45925       | Marble basin without overflow | Calacatta Borghini                            |  |
|              |                               | * Please contact us for bespoke color palette |  |