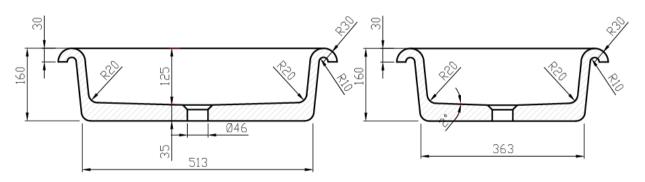

Evolve Specification Sheet

Marble Countertop Basin H45925

620 X 470 X 160 mm ( 24 X 18.5 X 6.3 ") Please order Chrome/MarbleForm pop up waste separately.

| Product Code | Description                   | Available Colours                             |  |
|--------------|-------------------------------|-----------------------------------------------|--|
| H45925       | Marble basin without overflow | Calacatta Borghini                            |  |
|              |                               | * Please contact us for bespoke color palette |  |

\* All measurements are subject to change and variation