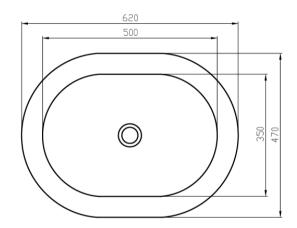

Evolve Specification Sheet

Marble Countertop Basin H45925

620 X 470 X 160 mm ( 24 X 18.5 X 6.3 ") Please order Chrome/MarbleForm pop up waste separately.

| Product Code | Description                   | Available Colours                             |  |
|--------------|-------------------------------|-----------------------------------------------|--|
| H45925       | Marble basin without overflow | Calacatta Borghini                            |  |
|              |                               | * Please contact us for bespoke color palette |  |

\* All measurements are subject to change and variation