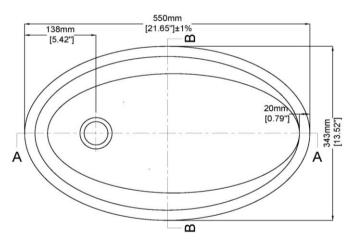

## Countertop basin H34026

550 mm X 343 mm X 150 mm ( 21.65 " X 13.5 " X 5.91 " ) Available in various reconstituted stone colours.

Please order Chrome/MarbleForm pop up waste separately.

| Mould Code | Description                             | Available Colours |                  |            |
|------------|-----------------------------------------|-------------------|------------------|------------|
| H34026     | Reconstituted stone basin with overflow | Dover White (DW)  | Mist (MI)        | Pearl (PE) |
|            |                                         | Dune (DU)         | Sahara (HA)      | Bahia (HB) |
|            |                                         | Barley (BA)       | Fog (FG)         | Taupe (TA) |
|            |                                         | Studio (ST)       | Armory Grey (AG) | Sable (SA) |
|            |                                         | Night Sky (NS)    |                  |            |

| Technical Information   |       |   |             |  |  |
|-------------------------|-------|---|-------------|--|--|
| Basin weight            | 13 kg | / | 29 lbs      |  |  |
| Weight with water       | 20 kg | / | 44 lbs      |  |  |
| Capacity to overflow    | 7 L   | / | 1.85 US gal |  |  |
| Water depth to overflow | 85 mm | / | 3.35 ''     |  |  |