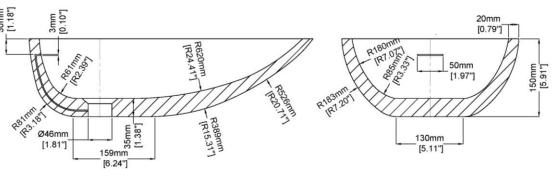

## Countertop basin H34026

550 mm X 343 mm X 150 mm ( 21.65 " X 13.5 " X 5.91 " ) Available in various reconstituted stone colours.

Please order Chrome/MarbleForm pop up waste separately.

| Mould Code | Description                             | Available Colours |                  |            |
|------------|-----------------------------------------|-------------------|------------------|------------|
| H34026     | Reconstituted stone basin with overflow | Dover White (DW)  | Mist (MI)        | Pearl (PE) |
|            |                                         | Dune (DU)         | Sahara (HA)      | Bahia (HB) |
|            |                                         | Barley (BA)       | Fog (FG)         | Taupe (TA) |
|            |                                         | Studio (ST)       | Armory Grey (AG) | Sable (SA) |
|            |                                         | Night Sky (NS)    |                  |            |

| Technical Information   |       |   |             |  |  |
|-------------------------|-------|---|-------------|--|--|
| Basin weight            | 13 kg | / | 29 lbs      |  |  |
| Weight with water       | 20 kg | / | 44 lbs      |  |  |
| Capacity to overflow    | 7 L   | / | 1.85 US gal |  |  |
| Water depth to overflow | 85 mm | / | 3.35 ''     |  |  |