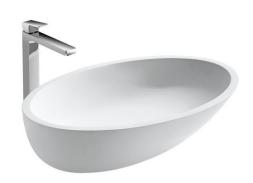

## Countertop basin H34026

550 mm X 343 mm X 150 mm ( 21.65 " X 13.5 " X 5.91 " ) Available in various reconstituted stone colours.

Please order Chrome/MarbleForm pop up waste separately.

| Mould Code | Description                             | Available Colours |                  |            |
|------------|-----------------------------------------|-------------------|------------------|------------|
| H34026     | Reconstituted stone basin with overflow | Dover White (DW)  | Mist (MI)        | Pearl (PE) |
|            |                                         | Dune (DU)         | Sahara (HA)      | Bahia (HB) |
|            |                                         | Barley (BA)       | Fog (FG)         | Taupe (TA) |
|            |                                         | Studio (ST)       | Armory Grey (AG) | Sable (SA) |
|            |                                         | Night Sky (NS)    |                  |            |